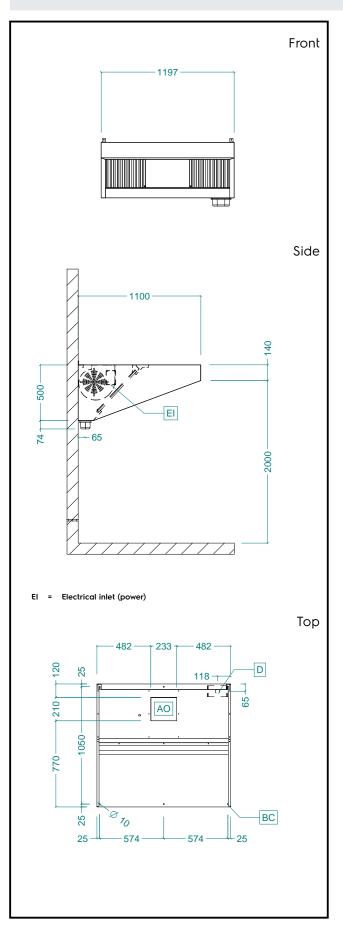

### **Key Information:**

External dimensions, Width: 1200 mm
External dimensions, Depth: 1100 mm
External dimensions, Height: 500 mm
Net weight: 43 kg