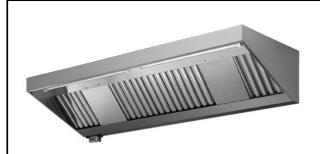

644212 (AMPV1112DT)

304 stainless steel Wall Hood with filters and exhauster

#### Item No.

Constructed in 304 AISI stainless steel. Equipped with labyrinth filters in 304 AISI stainless steel, blind panels in 304 AISI stainless steel and condensate collecting tray. Centrifugal fan, with enclosed type motor, mounted inside the filter battery.